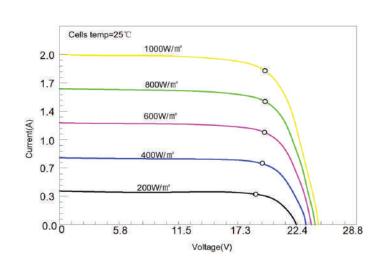

P

# **Key Features:**



Up to 20.6% module efficiency



Weatherproof, IP65 sealed junction box



Low voltage-temperature coefficient



Sturdy, anodized aluminium frame



Pre-wired 900mm cable with MC4 connectors

#### Suitable for:















# ALVOLTA ECLIPSE 12V 40W SOLAR PANEL ALV-040SP

| Electrical Data:          |         |  |
|---------------------------|---------|--|
| Maximum Power             | 40W     |  |
| Optimum Operating Voltage | 20.5V   |  |
| Optimum Operating Current | 1.96A   |  |
| Open Circuit Voltage      | 24.0V   |  |
| Short Circuit Current     | 2.05A   |  |
| Module Efficiency         | 22.4%   |  |
| Maximum System Voltage    | 600V DC |  |
| Power Tolerance           | ±3%     |  |

# Module Diagram:

# 360 320 140 10 7 158.75 30

## **IV-Curve:**



### **Mechanical Data:**

| Solar Cells   | Monocrystalline 158mm Cells |
|---------------|-----------------------------|
| No. of Cells  | 36 (2 x 18)                 |
| Dimensions    | 650 x 360 x 35mm            |
| Weight        | 2.91kg                      |
| Frame         | Anodized Aluminium          |
| Junction Box  | IP65 Rated                  |
| Connectors    | MC4 Style                   |
| Output Cables | 2.5mm², 900mm               |

#### Thermal Data:

| Operating Temperature Range    | -40°C to +85°C |
|--------------------------------|----------------|
| Temperature Coefficient (Pmax) | -0.38%/°C      |
| Temperature Coefficient (Voc)  | -0.36%/°C      |
| Temperature Coefficient (Isc)  | -0.07%/°C      |
|                                |                |

2011/6