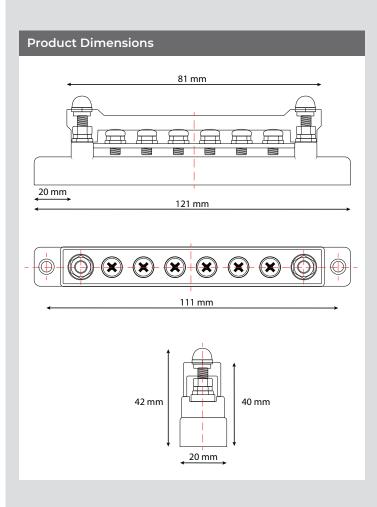

## Suitable for:

| Product Properties            |                              |  |  |
|-------------------------------|------------------------------|--|--|
| Max. Current Rating           | 150A at 12V DC               |  |  |
| Max. Voltage Rating           | 48V                          |  |  |
| Connection Post Size          | 6mm (M6)                     |  |  |
| Connection Post               | Stainless Steel              |  |  |
| Connection Nuts               | Stainless Steel              |  |  |
| Base Material                 | Glass Fiber Reinforced Nylon |  |  |
| Flat & Spring Washer          | Stainless Steel              |  |  |
| Busbar Contact Strip Material | Copper Alloy                 |  |  |
| Colour                        | Black                        |  |  |
| Dimensions                    | 121 x 20 x 42mm              |  |  |