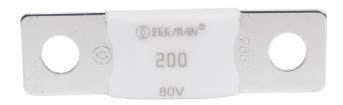

## AMG 200A Mega Fuse 200A-80V

Elevate the security of your electrical system with Alvolta's AMG/ Mega fuses, designed specifically to offer overcurrent protection. Crafted from premium tin-plated copper, these fuses are ideal for ensuring optimal circuit performance while preventing any short circuits and overloads in your 32V system. AMG/ Mega Fuses are used for high-current applications, which makes them ideal for battery and alternator connectors and other heavy-gauge cables requiring ultra-high protection.