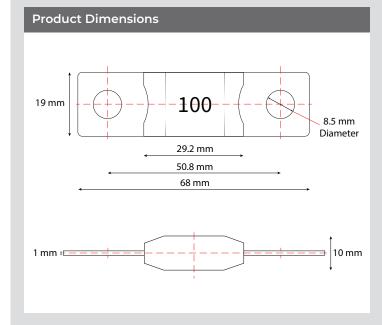

| Product Properties    |                                  |  |  |
|-----------------------|----------------------------------|--|--|
| Voltage Rating        | DC 80V or Less                   |  |  |
| Interrupting Rating   | 2000A at 80V DC                  |  |  |
| Operating Temperature | -40°C to +125°C                  |  |  |
| Typical Voltage Drop  | 110 mV                           |  |  |
| Mounting Torque       | 12-14 N.m                        |  |  |
| Lead Wire Size, mm²   | 35                               |  |  |
| Housing Material      | Ceramic                          |  |  |
| Terminal              | Copper Alloy                     |  |  |
| Colour                | Silver                           |  |  |
| Compliance            | ISO 8820-5 / GB/T31465.5 / UL284 |  |  |