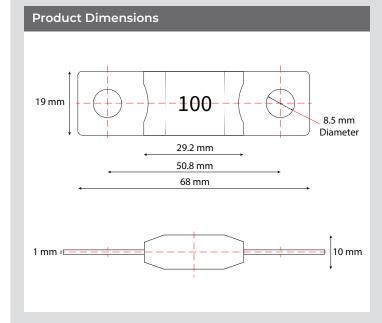

| Product Properties    |                                  |  |  |
|-----------------------|----------------------------------|--|--|
| Voltage Rating        | DC 80V or Less                   |  |  |
| Interrupting Rating   | 2000A at 80V DC                  |  |  |
| Operating Temperature | -40°C to +125°C                  |  |  |
| Typical Voltage Drop  | 80 mV                            |  |  |
| Mounting Torque       | 12-14 N.m                        |  |  |
| Lead Wire Size, mm²   | 50                               |  |  |
| Housing Material      | Ceramic                          |  |  |
| Terminal              | Copper Alloy                     |  |  |
| Colour                | Silver                           |  |  |
| Compliance            | ISO 8820-5 / GB/T31465.5 / UL284 |  |  |