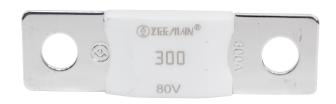

## AMG 300A Mega Fuse 300A-80V

Elevate the security of your electrical system with Alvolta's AMG/ Mega fuses, designed specifically to offer overcurrent protection. Crafted from premium tin-plated copper, these fuses are ideal for ensuring optimal circuit performance while preventing any short circuits and overloads in your 32V system. AMG/ Mega Fuses are used for high-current applications, which makes them ideal for battery and alternator connectors and other heavy-gauge cables requiring ultra-high protection.