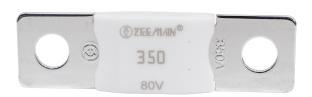

## AMG 350A Mega Fuse 350A-80V

Elevate the security of your electrical system with Alvolta's AMG/ Mega fuses, designed specifically to offer overcurrent protection. Crafted from premium tin-plated copper, these fuses are ideal for ensuring optimal circuit performance while preventing any short circuits and overloads in your 32V system. AMG/ Mega Fuses are used for high-current applications, which makes them ideal for battery and alternator connectors and other heavy-gauge cables requiring ultra-high protection.

| Product Properties    |                                  |  |  |
|-----------------------|----------------------------------|--|--|
| Voltage Rating        | DC 80V or Less                   |  |  |
| Interrupting Rating   | 2000A at 80V DC                  |  |  |
| Operating Temperature | -40°C to +125°C                  |  |  |
| Typical Voltage Drop  | 80 mV                            |  |  |
| Mounting Torque       | 15-18 N.m                        |  |  |
| Lead Wire Size, mm²   | 50                               |  |  |
| Housing Material      | Ceramic                          |  |  |
| Terminal              | Copper Alloy                     |  |  |
| Colour                | Silver                           |  |  |
| Compliance            | ISO 8820-5 / GB/T31465.5 / UL284 |  |  |