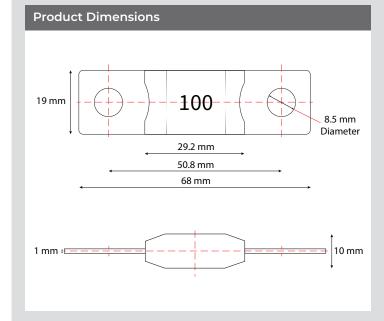

| Product Properties    |                                  |  |  |
|-----------------------|----------------------------------|--|--|
| Voltage Rating        | DC 80V or Less                   |  |  |
| Interrupting Rating   | 2000A at 80V DC                  |  |  |
| Operating Temperature | -40°C to +125°C                  |  |  |
| Typical Voltage Drop  | 80 mV                            |  |  |
| Mounting Torque       | 15-18 N.m                        |  |  |
| Lead Wire Size, mm²   | 50                               |  |  |
| Housing Material      | Ceramic                          |  |  |
| Terminal              | Copper Alloy                     |  |  |
| Colour                | Silver                           |  |  |
| Compliance            | ISO 8820-5 / GB/T31465.5 / UL284 |  |  |