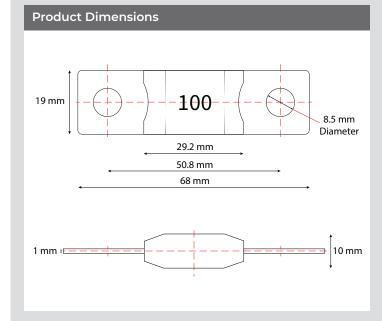

| Product Properties    |                                  |  |  |
|-----------------------|----------------------------------|--|--|
| Voltage Rating        | DC 80V or Less                   |  |  |
| Interrupting Rating   | 2000A at 80V DC                  |  |  |
| Operating Temperature | -40°C to +125°C                  |  |  |
| Typical Voltage Drop  | 80 mV                            |  |  |
| Mounting Torque       | 15-18 N.m                        |  |  |
| Lead Wire Size, mm²   | 70                               |  |  |
| Housing Material      | Ceramic                          |  |  |
| Terminal              | Copper Alloy                     |  |  |
| Colour                | Silver                           |  |  |
| Compliance            | ISO 8820-5 / GB/T31465.5 / UL284 |  |  |