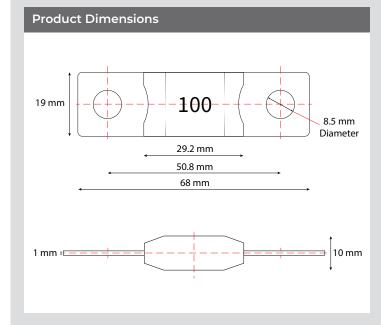

## AMG 450A Mega Fuse 400A-80V AMG450

Elevate the security of your electrical system with Alvolta's AMG/ Mega fuses, designed specifically to offer overcurrent protection. Crafted from premium tin-plated copper, these fuses are ideal for ensuring optimal circuit performance while preventing any short circuits and overloads in your 32V system. AMG/ Mega Fuses are used for high-current applications, which makes them ideal for battery and alternator connectors and other heavy-gauge cables requiring ultra-high protection.