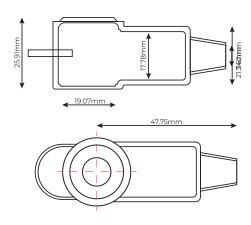

### **Specifications:**

| Model                     | TCSR & TCSB Small Terminal Cover | TCMR & TCMB  Medium Terminal Cover | TCLR & TCLB  Large Terminal Cover | TCXLR & TCXLB Extra Large Terminal Cover |
|---------------------------|----------------------------------|------------------------------------|-----------------------------------|------------------------------------------|
| Terminal Length           | 25.4mm                           | 33.5mm                             | 44.5mm                            | 50.8mm                                   |
| Post Height               | 17.8mm                           | 24.1mm                             | 33.5mm                            | 40.6mm                                   |
| Suitable Cable Size       | Cable up to 5mm²                 | Cable up to 32mm²                  | Cable up to 62mm²                 | Cable up to 103mm²                       |
| Inside Grip Diameter      | 12.7mm                           | 17.8mm                             | 19.1mm                            | 22.9mm                                   |
| Terminal Outside Diameter | 12.19mm                          | 20.57mm                            | 28.19mm                           | 34.8mm                                   |
| Material                  | Flame Retardant Silicone         |                                    |                                   |                                          |
| Material Thickness        | 1.52mm                           | 1.78mm                             | 2.3mm                             | 2.5mm                                    |
| Colour                    | Available in Red & Black         |                                    |                                   |                                          |

### **Model Diagrams:**

TCSR & TCSB
Small Terminal Cover

TCLR & TCLB

Large Terminal Cover

TCMR & TCMB

Medium Terminal Cover

TCXLR & TCXLB

Extra Large Terminal Cover