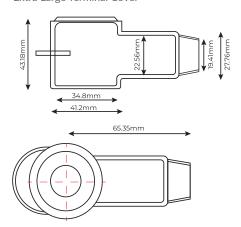

### **Specifications:**

| Model                     | TCSR & TCSB Small Terminal Cover | TCMR & TCMB  Medium Terminal Cover | TCLR & TCLB  Large Terminal Cover | TCXLR & TCXLB Extra Large Terminal Cover |
|---------------------------|----------------------------------|------------------------------------|-----------------------------------|------------------------------------------|
| Terminal Length           | 25.4mm                           | 33.5mm                             | 44.5mm                            | 50.8mm                                   |
| Post Height               | 17.8mm                           | 24.1mm                             | 33.5mm                            | 40.6mm                                   |
| Suitable Cable Size       | Cable up to 5mm²                 | Cable up to 32mm²                  | Cable up to 62mm²                 | Cable up to 103mm²                       |
| Inside Grip Diameter      | 12.7mm                           | 17.8mm                             | 19.1mm                            | 22.9mm                                   |
| Terminal Outside Diameter | 12.19mm                          | 20.57mm                            | 28.19mm                           | 34.8mm                                   |
| Material                  | Flame Retardant Silicone         |                                    |                                   |                                          |
| Material Thickness        | 1.52mm                           | 1.78mm                             | 2.3mm                             | 2.5mm                                    |
| Colour                    | Available in Red & Black         |                                    |                                   |                                          |

### **Model Diagrams:**

TCSR & TCSB
Small Terminal Cover

TCLR & TCLB

Large Terminal Cover

TCMR & TCMB

Medium Terminal Cover

TCXLR & TCXLB

Extra Large Terminal Cover