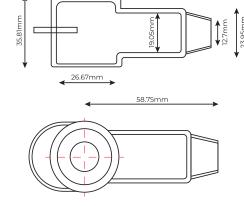

### **Specifications:**

| Model                     | TCSR & TCSB Small Terminal Cover | TCMR & TCMB  Medium Terminal Cover | TCLR & TCLB  Large Terminal Cover | TCXLR & TCXLB Extra Large Terminal Cover |
|---------------------------|----------------------------------|------------------------------------|-----------------------------------|------------------------------------------|
| Terminal Length           | 25.4mm                           | 33.5mm                             | 44.5mm                            | 50.8mm                                   |
| Post Height               | 17.8mm                           | 24.1mm                             | 33.5mm                            | 40.6mm                                   |
| Suitable Cable Size       | Cable up to 5mm²                 | Cable up to 32mm²                  | Cable up to 62mm²                 | Cable up to 103mm²                       |
| Inside Grip Diameter      | 12.7mm                           | 17.8mm                             | 19.1mm                            | 22.9mm                                   |
| Terminal Outside Diameter | 12.19mm                          | 20.57mm                            | 28.19mm                           | 34.8mm                                   |
| Material                  | Flame Retardant Silicone         |                                    |                                   |                                          |
| Material Thickness        | 1.52mm                           | 1.78mm                             | 2.3mm                             | 2.5mm                                    |
| Colour                    | Available in Red & Black         |                                    |                                   |                                          |

### **Model Diagrams:**

TCSR & TCSB
Small Terminal Cover

TCLR & TCLB

Large Terminal Cover

TCMR & TCMB

Medium Terminal Cover

TCXLR & TCXLB

Extra Large Terminal Cover