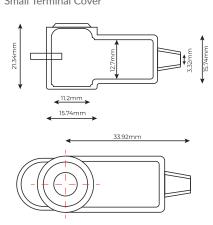

### **Specifications:**

| Model                     | TCSR & TCSB Small Terminal Cover | TCMR & TCMB  Medium Terminal Cover | TCLR & TCLB  Large Terminal Cover | TCXLR & TCXLB Extra Large Terminal Cover |
|---------------------------|----------------------------------|------------------------------------|-----------------------------------|------------------------------------------|
| Terminal Length           | 25.4mm                           | 33.5mm                             | 44.5mm                            | 50.8mm                                   |
| Post Height               | 17.8mm                           | 24.1mm                             | 33.5mm                            | 40.6mm                                   |
| Suitable Cable Size       | Cable up to 5mm²                 | Cable up to 32mm²                  | Cable up to 62mm²                 | Cable up to 103mm²                       |
| Inside Grip Diameter      | 12.7mm                           | 17.8mm                             | 19.1mm                            | 22.9mm                                   |
| Terminal Outside Diameter | 12.19mm                          | 20.57mm                            | 28.19mm                           | 34.8mm                                   |
| Material                  | Flame Retardant Silicone         |                                    |                                   |                                          |
| Material Thickness        | 1.52mm                           | 1.78mm                             | 2.3mm                             | 2.5mm                                    |
| Colour                    | Available in Red & Black         |                                    |                                   |                                          |

### **Model Diagrams:**

TCSR & TCSB
Small Terminal Cover

TCLR & TCLB

Large Terminal Cover

TCMR & TCMB

Medium Terminal Cover

TCXLR & TCXLB

Extra Large Terminal Cover