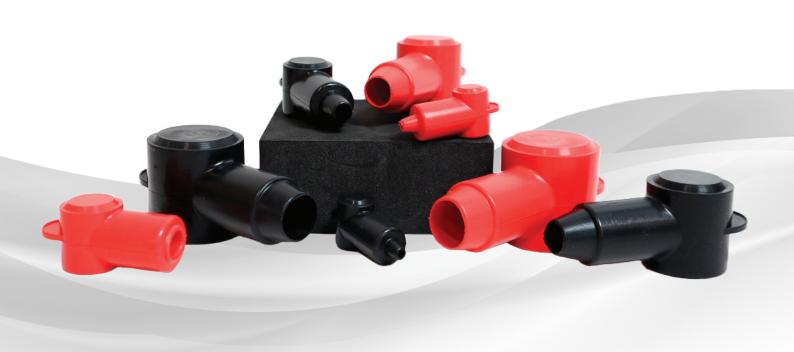

# **ALVOLTA TERMINAL COVERS**

4 Sizes Available

### **Key Features:**

Provides Terminal Insulation

Reduce Terminal Corrosion

Durable Silicone Design

Multiple Sizes Available

Available in Black & Red

### Suitable for: