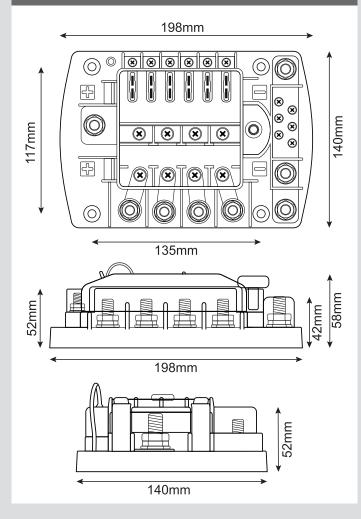

#### Suitable for:

| Product Properties     |                          |
|------------------------|--------------------------|
| Max. Operating Voltage | 32V DC                   |
| Max. Operating Current | 350A                     |
| Circuits               | 10                       |
| AMI/Midi Connection    | 4x Connection Points     |
| ATO/ATC Connection     | 6x Connection Points     |
| Suitable Ring Terminal | M8 (5/16") Recommended   |
| Stud Size              | M8                       |
| Cover Material         | Translucent Plastic (PC) |
| Base Material          | PBT Plastic              |
| Colour                 | Black                    |
| Dimensions             | 198 x 140 x 52mm         |

### **Product Dimensions**