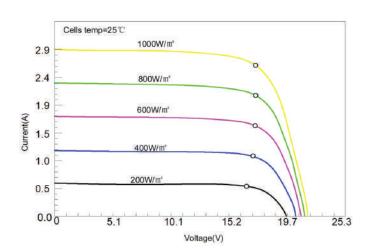

### Module Diagram: IV-Curve:

| Mechanical Data: Thermal Data: |                             |                                                     |                |
|--------------------------------|-----------------------------|-----------------------------------------------------|----------------|
| Solar Cells                    | Monocrystalline 156mm Cells | Operating Temperature Range                         | -40°C to +85°C |
| No. of Cells                   | 36 (3 x 12)                 | Temperature Coefficient (Pmax)                      | -0.43%/°C      |
| Dimensions                     | 650 x 505 x 35mm            | Temperature Coefficient (Voc)                       | -0.34%/°C      |
| Weight                         | 3.9kg                       | Temperature Coefficient (Isc)                       | -0.05%/°C      |
| Frame                          | Anodized Aluminium          | ,                                                   |                |
| Junction Box                   | IP65 Rated                  | 2011/ 65/ EU and amending directive (EU)2015/863  ( |                |
| Connectors                     | MC4 Style                   |                                                     |                |
| Output Cables                  | 2.5mm², 500mm               | _                                                   |                |