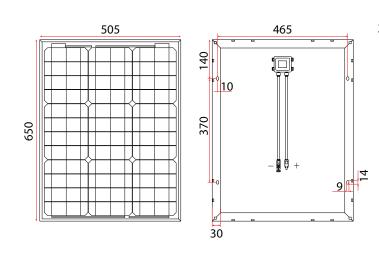

### Module Diagram: IV-Curve:

| Mechanical Data: Thermal Data: |                             |                                                     |                |
|--------------------------------|-----------------------------|-----------------------------------------------------|----------------|
| Solar Cells                    | Monocrystalline 156mm Cells | Operating Temperature Range                         | -40°C to +85°C |
| No. of Cells                   | 36 (3 x 12)                 | Temperature Coefficient (Pmax)                      | -0.43%/°C      |
| Dimensions                     | 650 x 505 x 35mm            | Temperature Coefficient (Voc)                       | -0.34%/°C      |
| Weight                         | 3.9kg                       | Temperature Coefficient (Isc)                       | -0.05%/°C      |
| Frame                          | Anodized Aluminium          | ,                                                   |                |
| Junction Box                   | IP65 Rated                  | 2011/ 65/ EU and amending directive (EU)2015/863  ( |                |
| Connectors                     | MC4 Style                   |                                                     |                |
| Output Cables                  | 2.5mm², 500mm               | _                                                   |                |