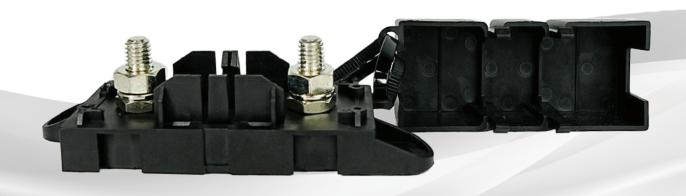

# ALVOLTA AMG/MEGA FUSE HOLDER WITH COVER

# **Key Features:**

Designed for AMG/Mega Fuses

Rated up to 32V

M8 Studs

Protective Cover

Durable Design

# ALVOLTA AMG/MEGA FUSE HOLDER WITH COVER

| Specifications: |                              |
|-----------------|------------------------------|
| Maximum Voltage | 32V DC                       |
| Maximum Current | 500A                         |
| Fuse Type       | AMG/Mega Fuses               |
| Stud Type       | M8 (8mm)                     |
| Stud Material   | Nickel-Plated Copper         |
| Cover Material  | Acrylic Acrylonitrile Rubber |
| Base Material   | Acrylic Acrylonitrile Rubber |
| Colour          | Black                        |
| Dimensions      | 126 x 38.2 x 38.8mm          |