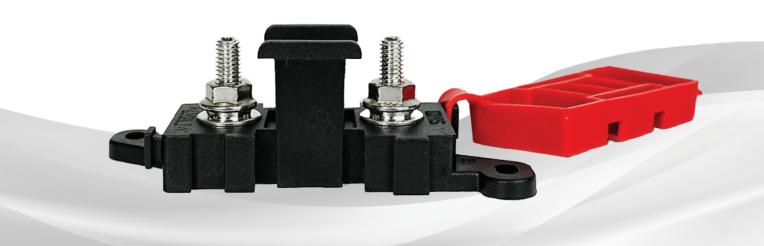

# ALVOLTA MODULAR AMI/MIDI FUSE HOLDER

**ALV-FHM** 

### **Key Features:**

Designed for AMI/Midi Fuses

Modular System

M5 Stud

Protective Cover

Durable Design

### **ALV-FHM**

| Specifications: |                      |
|-----------------|----------------------|
| Maximum Voltage | 24V DC               |
| Maximum Current | 400A                 |
| Fuse Type       | AMI/Midi Fuses       |
| Stud Type       | M5 (5mm)             |
| Stud Material   | Nickel-Plated Copper |
| Cover Material  | Red Silicon          |
| Base Material   | PBT Plastic          |
| Colour          | Black with Red Cover |
| Dimensions      | 79 x 34 x 26mm       |