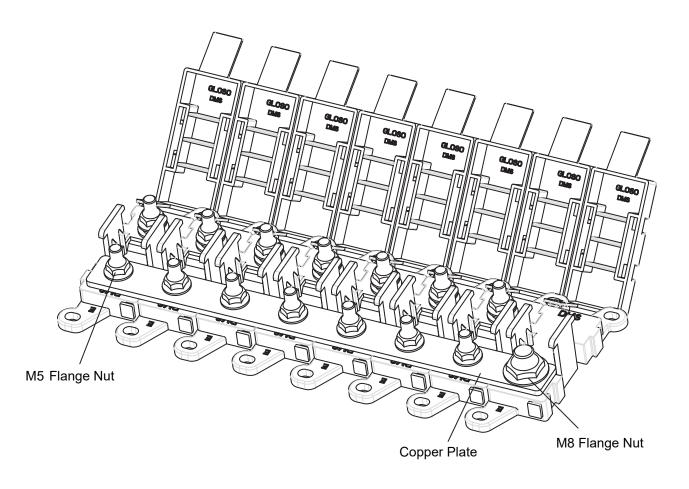

Type       | AMI/Midi Fuses       |
| Stud Type       | M5 (5mm)             |
| Stud Material   | Nickel-Plated Copper |
| Cover Material  | Red Silicon          |
| Base Material   | PBT Plastic          |
| Colour          | Black with Red Cover |
| Dimensions      | 79 x 34 x 26mm       |

### Model Diagram:



\*All data and specifications provided in this datasheet are tested under standard test conditions, and may deviate marginally from actual values. Alvolta and its associates reserve the right to make modifications to the provided information without notice. Alvolta maintains the goal to supply customers with the most recent information regarding its products.

WWW.ALVOLTA.COM.AU BUILT FOR POWER



## ALVOLTA MODULAR AMI/MIDI FUSE HOLDER

#### **Modular Connection Diagrams:**





WWW.ALVOLTA.COM.AU BUILT FOR POWER