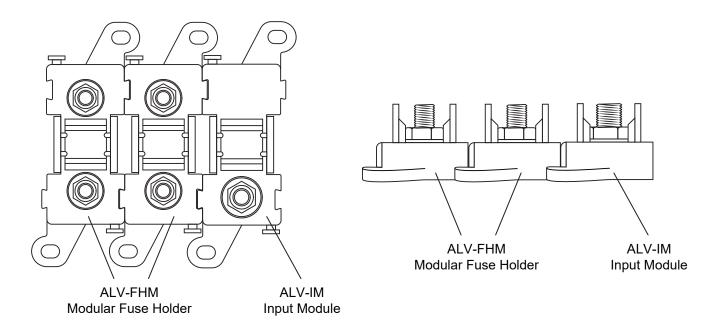

e Type       | AMI/Midi Fuses       |
| Stud Type       | M5 (5mm)             |
| Stud Material   | Nickel-Plated Copper |
| Cover Material  | Red Silicon          |
| Base Material   | PBT Plastic          |
| Colour          | Black with Red Cover |
| Dimensions      | 79 x 34 x 26mm       |

### Model Diagram:



\*All data and specifications provided in this datasheet are tested under standard test conditions, and may deviate marginally from actual values. Alvolta and its associates reserve the right to make modifications to the provided information without notice. Alvolta maintains the goal to supply customers with the most recent information regarding its products.

WWW.ALVOLTA.COM.AU BUILT FOR POWER



## ALVOLTA MODULAR AMI/MIDI FUSE HOLDER

#### **Modular Connection Diagrams:**





WWW.ALVOLTA.COM.AU BUILT FOR POWER