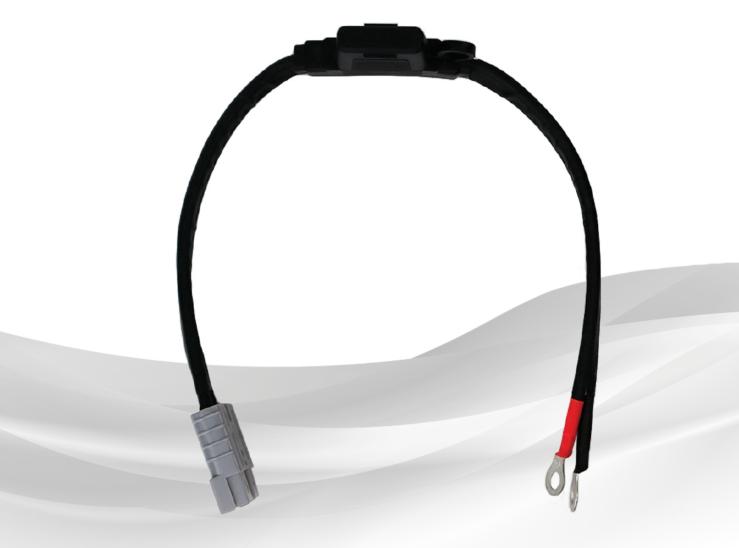

# ALVOLTA FUSED ANDERSON TO RING TERMINALS ADAPTER

## **Key Features:**

M8 Ring Terminal Output

Maxi Blade Fuse Holder

**UV Protected Cable** 

IP67 Rated

50A Fuse Included

# ALVOLTA FUSED ANDERSON TO RING TERMINALS ADAPTER

| Specifications:           |                                                                          |
|---------------------------|--------------------------------------------------------------------------|
| Connectors                | 50A Grey Anderson to 50A Maxi Blade Fuse Holder to M8 Ring Terminal Pair |
| Current Rating            | 50A                                                                      |
| Voltage Rating            | 1500V DC                                                                 |
| Cable Length              | 500mm (including fuse holder)                                            |
| Cable Size                | 6mm²                                                                     |
| Contact Material          | Tin-Plated Copper                                                        |
| Housing Material          | PVC                                                                      |
| Ambient Temperature Range | -20°C - 105°C                                                            |
| Protection                | IP64                                                                     |