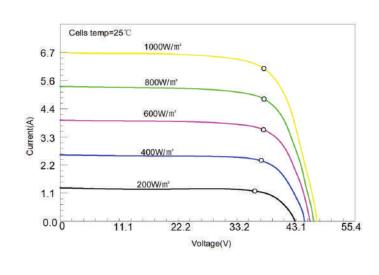

### **IV-Curve:**

# **ALVOLTA ECLIPSE 24V 250W SOLAR PANEL**

ALV-250SP

| Electrical Data:          |          |  |
|---------------------------|----------|--|
| Maximum Power             | 250W     |  |
| Optimum Operating Voltage | 39.4V    |  |
| Optimum Operating Current | 6.35A    |  |
| Open Circuit Voltage      | 46.1V    |  |
| Short Circuit Current     | 6.66A    |  |
| Module Efficiency         | 22.7%    |  |
| Maximum System Voltage    | 1000V DC |  |
| Power Tolerance           | ±3%      |  |