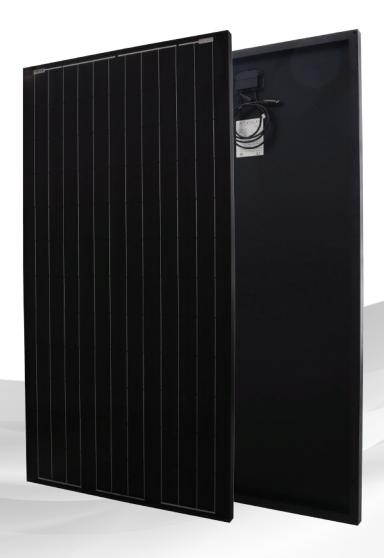

# **ALVOLTA ECLIPSE 24V 250W SOLAR PANEL**

ALV-250SP

# **Key Features:**

Up to 20.6% module efficiency

Weatherproof, IP65 sealed junction box

Low voltage-temperature coefficient

Sturdy, anodized aluminium frame

Pre-wired 900mm cable with MC4 connectors