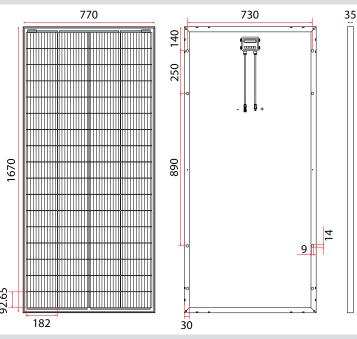

# Module Diagram:

## **Mechanical Data:**

| Solar Cells   | Monocrystalline 182mm Cells |
|---------------|-----------------------------|
| No. of Cells  | 68 (4 x 17)                 |
| Dimensions    | 1670 x 770 x 35mm           |
| Weight        | 11.69kg                     |
| Frame         | Andonized Aluminium         |
| Junction Box  | IP65 Rated                  |
| Connectors    | MC4 Style                   |
| Output Cables | 4mm², 900mm                 |